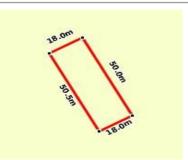

# 23/846 EUREKA STREET, BALLARAT

**Indicative Selling Price** 

For the meaning of this price see consumer.vic.au/underquoting

Single Price: \$354,000

Provided by: Luke Veal, Jens Veal Byrne

## Property offered for sale

|           | Add    | ress |
|-----------|--------|------|
| Including | suburb | and  |
|           | posto  | ode  |

23/846 EUREKA STREET, BALLARAT EAST, VIC 3350