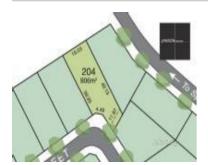

# 23/846 EUREKA STREET, BALLARAT

**Indicative Selling Price** 

For the meaning of this price see consumer.vic.au/underquoting

Single Price: \$354,000

Provided by: Luke Veal, Jens Veal Byrne

## Property offered for sale

|           | Add    | ress |
|-----------|--------|------|
| Including | suburb | and  |
|           | posto  | ode  |

23/846 EUREKA STREET, BALLARAT EAST, VIC 3350