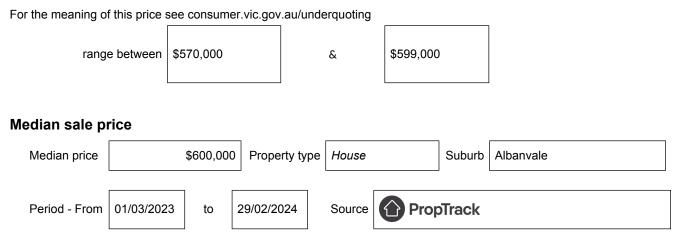

## Indicative selling price

OR

**B**<sup>\*</sup> The estate agent or agent's representative reasonably believes that fewer than three comparable propertieswere sold within two kilometres of the property for sale in the last six months.