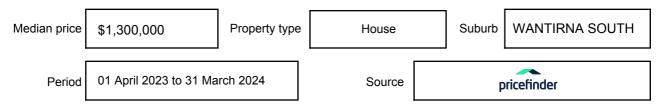

xpressed as a single price, or as a price range with the difference between the upper and lower amounts not more than 10% of the lower amount.

This Statement of Information must be provided to a prospective buyer within two business days of a request and displayed at any open for inspection for the property for sale.

It is recommended that the address of the property being offered for sale be checked at

services.land.vic.gov.au/landchannel/content/addressSearch before being entered in this Statement of Information.

## Property offered for sale

Address Including suburb and postcode

15 SYLPHIDE WAY, WANTIRNA SOUTH, VIC 3152

## Indicative selling price

For the meaning of this price see consumer.vic.gov.au/underquoting

Price Range:

\$1,160,000 to \$1,276,000

#### Median sale price



#### **Comparable property sales**

The estate agent or agent's representative reasonably believes that fewer than three comparable properties were sold within two kilometres of the property for sale in the last six months.

This Statement of Information was prepared on: