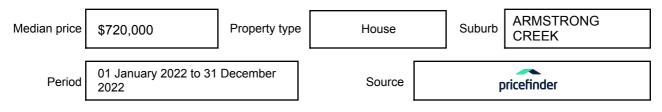

e expressed as a single price, or as a price range with the difference between the upper and lower amounts not more than 10% of the lower amount.

This Statement of Information must be provided to a prospective buyer within two business days of a request and displayed at any open for inspection for the property for sale.

It is recommended that the address of the property being offered for sale be checked at

services.land.vic.gov.au/landchannel/content/addressSearch before being entered in this Statement of Information.

# Property offered for sale

Address Including suburb and postcode

45 RICKY PARADE, ARMSTRONG CREEK, VIC 3217

### Indicative selling price

For the meaning of this price see consumer.vic.gov.au/underquoting

Price Range:

\$575,000 to \$605,000

#### Median sale price



#### **Comparable property sales**

These are the three properties sold within five kilometres of the property for sale in the last 18 months that the estate agent or agent's representative considers to be most comparable to the property for sale.

| Address of comparable property               | Price      | Date of sale |
|----------------------------------------------|------------|--------------|
| 9 BEARD ST, ARMSTRONG CREEK, VIC 3217        | \$595,000  | 13/01/2023   |
| 24 COOTAMUNDRA DR, ARMSTRONG CREEK, VIC 3217 | \$625,000  | 08/12/2022   |
| 16 FALCON ST, ARMSTRONG CREEK, VIC 3217      | *\$597,500 | 31/01/2023   |

This Statement of Information was prepared on: 15

15/03/2023