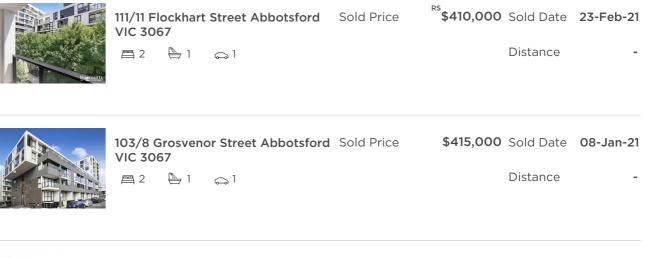

| Address of comparable property              | Price     | Date of sale |  |
|---------------------------------------------|-----------|--------------|--|
| 111/11 Flockhart Street Abbotsford VIC 3067 | \$410,000 | 23-Feb-21    |  |
| 103/8 Grosvenor Street Abbotsford VIC 3067  | \$415,000 | 08-Jan-21    |  |
| 1/47 Davison Street Richmond VIC 3121       | \$420,000 | 15-Oct-20    |  |