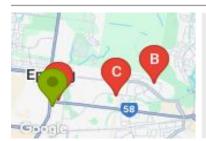

## **COMPARABLE PROPERTIES**

These are the three properties sold within two kilometres of the property for sale in the last six months that the estate agent or agents representative considers to be most comparable to the property for sale.

## 5 SUTHERLAND CRT, EPPING, VIC 3076

Sale Price

\$565,000

Sale Date: 17/08/2024

Distance from Property: 250m

## 7 ORLIT CRT, EPPING, VIC 3076

Sale Price

\$600,000

Sale Date: 28/09/2024

Distance from Property: 2.7km

# 59 SEVERN ST, EPPING, VIC 3076

Sale Price

\*\$565.500

Sale Date: 23/11/2024

Distance from Property: 1.7km

#### Comparable property sales

These are the three properties sold within two kilometres of the property for sale in the last six months that the estate agent or agents representative considers to be most comparable to the property for sale.

| Address of comparable property     | Price      | Date of sale |
|------------------------------------|------------|--------------|
| 5 SUTHERLAND CRT, EPPING, VIC 3076 | \$565,000  | 17/08/2024   |
| 7 ORLIT CRT, EPPING, VIC 3076      | \$600,000  | 28/09/2024   |
| 59 SEVERN ST, EPPING, VIC 3076     | *\$565,500 | 23/11/2024   |