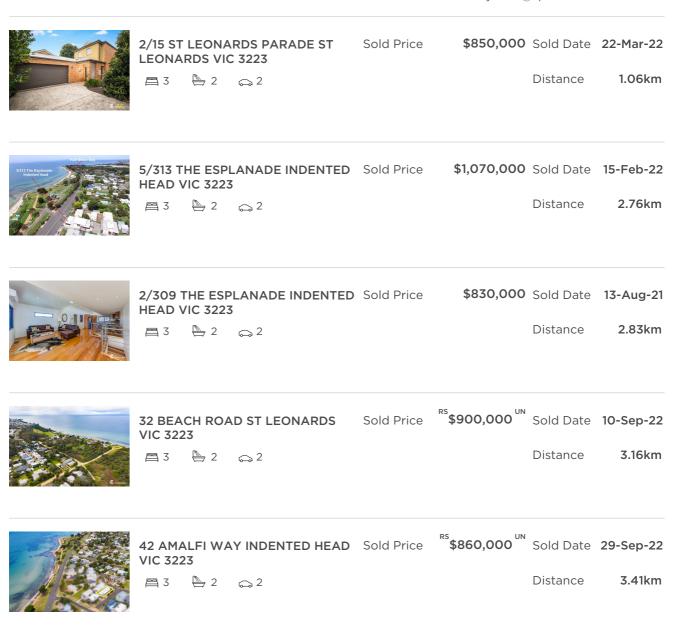

#### Comparable property sales (\*Delete A or B below as applicable)

01 Oct 2021

A\* These are the three properties sold within five kilometres of the property for sale in the last 18 months that the estate agent or agent's representative considers to be most comparable to the property for sale.

to

| Address of comparable property               | Price       | Date of sale |
|----------------------------------------------|-------------|--------------|
| 2/15 ST LEONARDS PARADE ST LEONARDS VIC 3223 | \$850,000   | 22-Mar-22    |
| 5/313 THE ESPLANADE INDENTED HEAD VIC 3223   | \$1,070,000 | 15-Feb-22    |
| 2/309 THE ESPLANADE INDENTED HEAD VIC 3223   | \$830,000   | 13-Aug-21    |