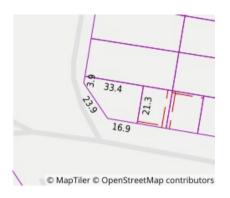

Property Type: House (Previously Occupied - Detached) Land Size: 907 sqm approx

**Agent Comments** 

**Indicative Selling Price** \$260,000 No median price available