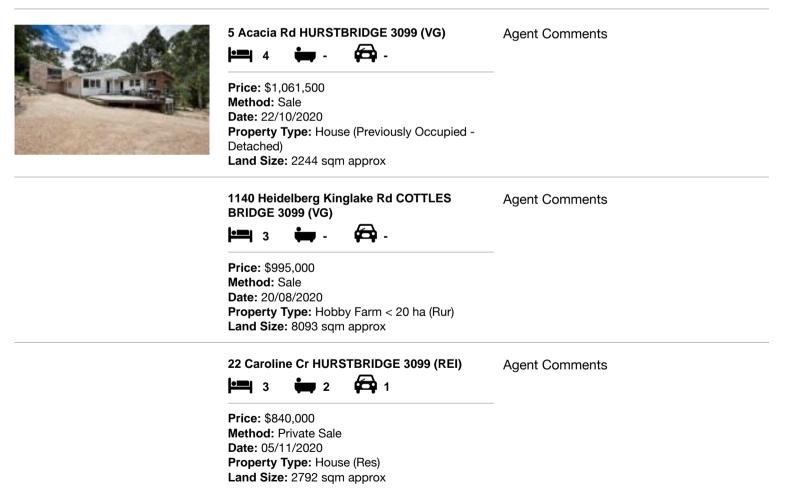

#### Comparable property sales (\*Delete A or B below as applicable)

A\* These are the three properties sold within two kilometres of the property for sale in the last six months that the estate agent or agent's representative considers to be most comparable to the property for sale.

| Ad | dress of comparable property                    | Price       | Date of sale |
|----|-------------------------------------------------|-------------|--------------|
| 1  | 5 Acacia Rd HURSTBRIDGE 3099                    | \$1,061,500 | 22/10/2020   |
| 2  | 1140 Heidelberg Kinglake Rd COTTLES BRIDGE 3099 | \$995,000   | 20/08/2020   |
| 3  | 22 Caroline Cr HURSTBRIDGE 3099                 | \$840,000   | 05/11/2020   |