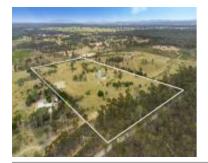

# 45 MADIGAN ROAD, EPPALOCK, VIC 3551 🕮 3 🕒 - 😂 -

**Indicative Selling Price** 

For the meaning of this price see consumer.vic.au/underquoting

Price Range:

\$645,000 to \$680,000

Provided by: Nekti Tzouroutis, Bendigo Real Estate

## Property offered for sale

Address Including suburb and postcode

45 MADIGAN ROAD, EPPALOCK, VIC 3551