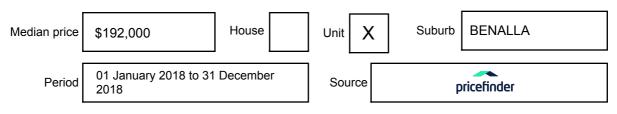

nformation may be expressed as a single price, or as a price range with the difference between the upper and lower amounts not more than 10% of the lower amount.

This Statement of Information must be provided to a prospective buyer within two business days of a request and displayed at any open for inspection for the property for sale.

It is recommended that the address of the property being offered for sale be checked at

services.land.vic.gov.au/landchannel/content/addressSearch before being entered in this Statement of Information.

### Property offered for sale

Address Including suburb and postcode

3/2 BENSON STREET, BENALLA, VIC 3672

### Indicative selling price

For the meaning of this price see consumer.vic.gov.au/underquoting

Single Price:

\$195,000

#### Median sale price



#### **Comparable property sales**

These are the three properties sold within five kilometres of the property for sale in the last 18 months that the estate agent or agent's representative considers to be most comparable to the property for sale.

| Address of comparable property    | Price     | Date of sale |
|-----------------------------------|-----------|--------------|
| 1/21 SMYTHE ST, BENALLA, VIC 3672 | \$205,000 | 25/10/2018   |
| 2/26 BARKLY ST, BENALLA, VIC 3672 | \$185,000 | 23/10/2018   |
| 1/26 MONDS AVE, BENALLA, VIC 3672 | \$188,000 | 20/03/2018   |