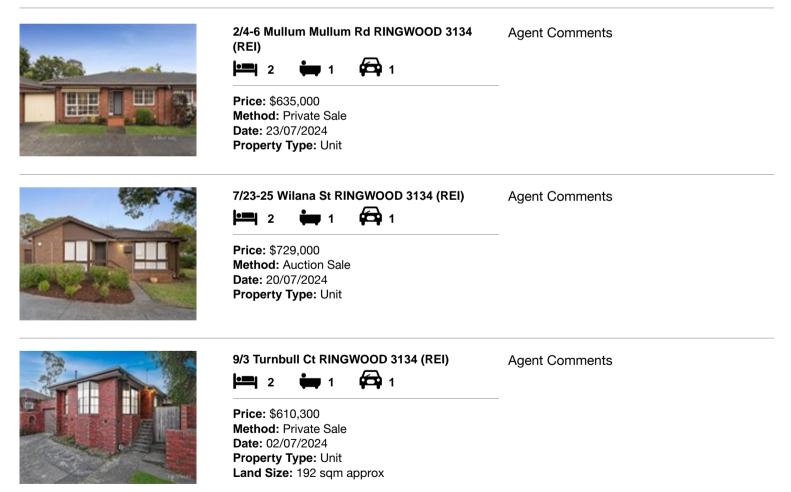

#### Comparable property sales (\*Delete A or B below as applicable)

A\* These are the three properties sold within two kilometres of the property for sale in the last six months that the estate agent or agent's representative considers to be most comparable to the property for sale.

| Ado | dress of comparable property         | Price     | Date of sale |
|-----|--------------------------------------|-----------|--------------|
| 1   | 2/4-6 Mullum Mullum Rd RINGWOOD 3134 | \$635,000 | 23/07/2024   |
| 2   | 7/23-25 Wilana St RINGWOOD 3134      | \$729,000 | 20/07/2024   |
| 3   | 9/3 Turnbull Ct RINGWOOD 3134        | \$610,300 | 02/07/2024   |