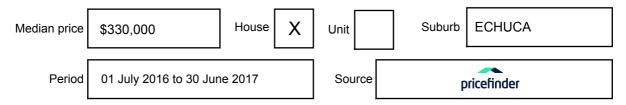

## **MEDIAN SALE PRICE**

ECHUCA, VIC, 3564

Suburb Median Sale Price (House)

\$330,000

01 July 2016 to 30 June 2017

Provided by: pricefinder

### Median sale price