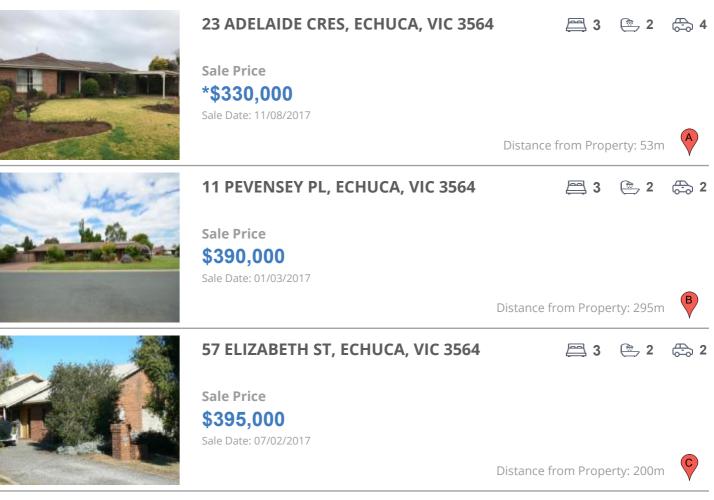

## **COMPARABLE PROPERTIES**

These are the three properties sold within five kilometres of the property for sale in the last 18 months that the estate agent or agent's representative considers to be most comparable to the property for sale.

### **Comparable property sales**

These are the three properties sold within five kilometres of the property for sale in the last 18 months that the estate agent or agent's representative considers to be most comparable to the property for sale.

| Address of comparable property     | Price      | Date of sale |  |
|------------------------------------|------------|--------------|--|
| 23 ADELAIDE CRES, ECHUCA, VIC 3564 | *\$330,000 | 11/08/2017   |  |
| 11 PEVENSEY PL, ECHUCA, VIC 3564   | \$390,000  | 01/03/2017   |  |
| 57 ELIZABETH ST, ECHUCA, VIC 3564  | \$395,000  | 07/02/2017   |  |
| 53 ELIZABETH ST, ECHUCA, VIC 3564  | \$410,000  | 23/04/2016   |  |