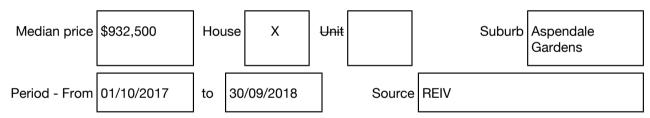

#### Median sale price

### hockingstuart

Mark Blit 0412 512 889 markblit@hockingstuart.com.au

Rooms: Property Type: House Agent Comments Indicative Selling Price \$1,030,000 Median House Price Year ending September 2018: \$932,500