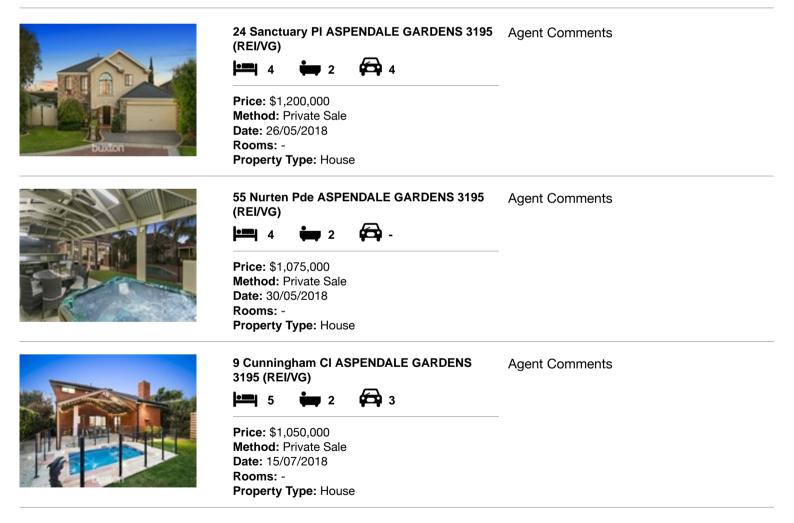

#### Comparable property sales (\*Delete A or B below as applicable)

A\* These are the three properties sold within two kilometres of the property for sale in the last six months that the estate agent or agent's representative considers to be most comparable to the property for sale.

| Address of comparable property |                                        | Price       | Date of sale |
|--------------------------------|----------------------------------------|-------------|--------------|
| 1                              | 24 Sanctuary PI ASPENDALE GARDENS 3195 | \$1,200,000 | 26/05/2018   |
| 2                              | 55 Nurten Pde ASPENDALE GARDENS 3195   | \$1,075,000 | 30/05/2018   |
| 3                              | 9 Cunningham CI ASPENDALE GARDENS 3195 | \$1,050,000 | 15/07/2018   |

### **Comparable Properties**

Account - hockingstuart | P: 03 9583 3246