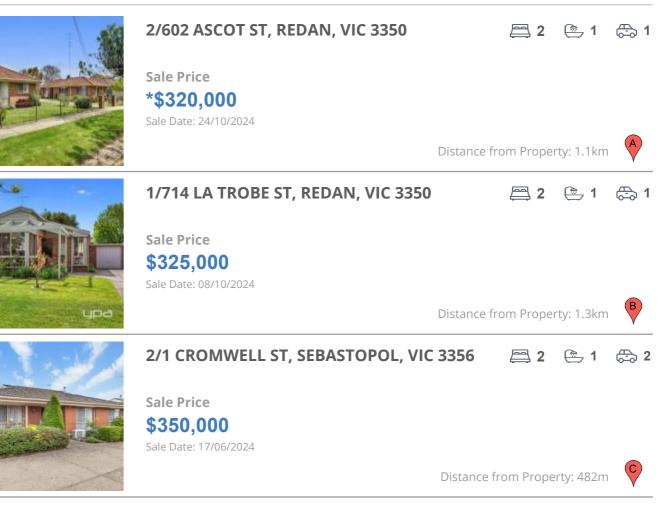

## **COMPARABLE PROPERTIES**

These are the three properties sold within five kilometres of the property for sale in the last 18 months that the estate agent or agents representative considers to be most comparable to the property for sale.

#### **Comparable property sales**

These are the three properties sold within five kilometres of the property for sale in the last 18 months that the estate agent or agents representative considers to be most comparable to the property for sale.

| Address of comparable property        | Price      | Date of sale |
|---------------------------------------|------------|--------------|
| 2/602 ASCOT ST, REDAN, VIC 3350       | *\$320,000 | 24/10/2024   |
| 1/714 LA TROBE ST, REDAN, VIC 3350    | \$325,000  | 08/10/2024   |
| 2/1 CROMWELL ST, SEBASTOPOL, VIC 3356 | \$350,000  | 17/06/2024   |