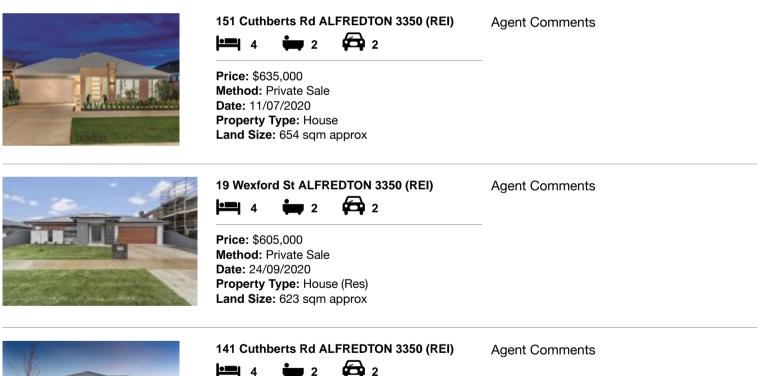

| Ade | dress of comparable property    | Price     | Date of sale |
|-----|---------------------------------|-----------|--------------|
| 1   | 151 Cuthberts Rd ALFREDTON 3350 | \$635,000 | 11/07/2020   |
| 2   | 19 Wexford St ALFREDTON 3350    | \$605,000 | 24/09/2020   |
| 3   | 141 Cuthberts Rd ALFREDTON 3350 | \$600,000 | 17/07/2020   |

# **Comparable Properties**

Price: \$600,000 Method: Private Sale Date: 17/07/2020 Property Type: House Land Size: 652 sqm approx

Account - Doepel Lilley & Taylor Ballarat | P: 03 5331 2000 | F: 03 5332 1559