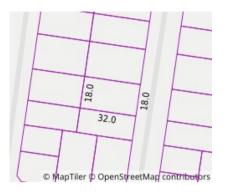

#### Property offered for sale

Including suburb or locality and postcode

Address 20 Limerick Street, Alfredton Vic 3350

#### Indicative selling price

| For the meaning | of this price see | con | sumer.vic.go | v.au | /underquo | ting |        |           |
|-----------------|-------------------|-----|--------------|------|-----------|------|--------|-----------|
| Range betweer   | \$595,000         |     | &            |      | \$654,500 |      |        |           |
| Median sale p   | rice              |     |              |      |           |      |        |           |
| Median price    | \$495,000         | Pro | operty Type  | Hou  | se        |      | Suburb | Alfredton |
| Period - From   | 05/10/2019        | to  | 04/10/2020   |      | So        | urce | REIV   |           |