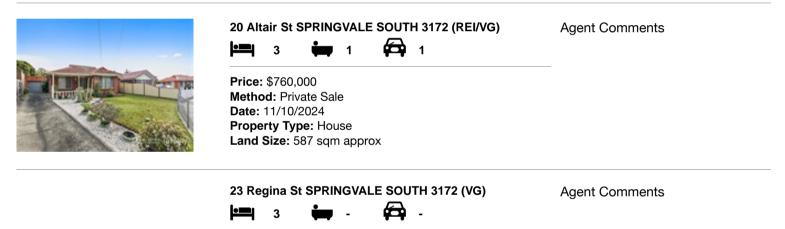

| Address of comparable property |                                    | Price     | Date of sale |
|--------------------------------|------------------------------------|-----------|--------------|
| 1                              | 20 Altair St SPRINGVALE SOUTH 3172 | \$760,000 | 11/10/2024   |
| 2                              | 23 Regina St SPRINGVALE SOUTH 3172 | \$740,000 | 19/09/2024   |
| 3                              | 11 Gwent St SPRINGVALE SOUTH 3172  | \$811,000 | 08/09/2024   |

# **Comparable Properties**

Price: \$740,000 Method: Sale Date: 19/09/2024 Property Type: House (Res) Land Size: 534 sqm approx

Agent Comments

11 Gwent St SPRINGVALE SOUTH 3172 (REI/VG)
Agent Comments

1
1
1
1
1
1
1
1
1
1
1
1
1
1
1
1
1
1
1
1
1
1
1
1
1
1
1
1
1
1
1
1
1
1
1
1
1
1
1
1
1
1
1
1
1
1
1
1
1
1
1
1
1
1
1
1
1
1
1
1
1
1
1
1
1
1
1
1
1
1
1
1
1
1
1
1
1
1
1
1
1
1
1
1
1
1
1
1
1
1
1
1
1
1
1
1
1
1
1
1
1
1
1
1
1
1
1
1
1
1
1
1