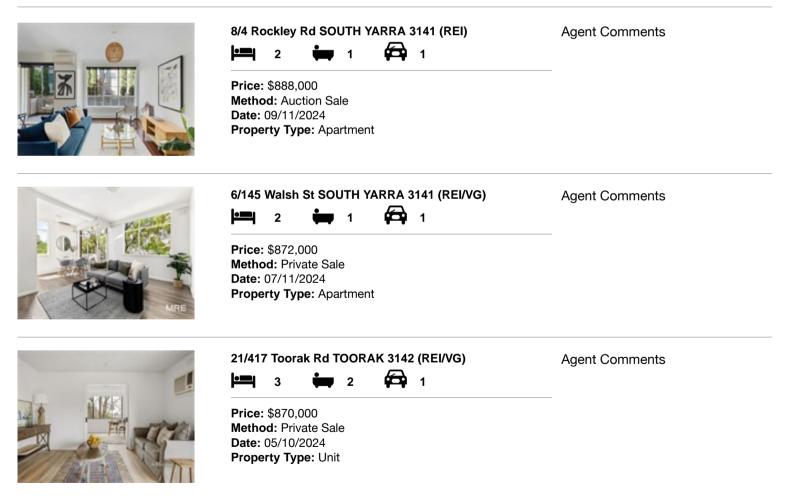

#### Comparable property sales (\*Delete A or B below as applicable)

A\* These are the three properties sold within two kilometres of the property for sale in the last six months that the estate agent or agent's representative considers to be most comparable to the property for sale.

| Ade | dress of comparable property    | Price     | Date of sale |
|-----|---------------------------------|-----------|--------------|
| 1   | 8/4 Rockley Rd SOUTH YARRA 3141 | \$888,000 | 09/11/2024   |
| 2   | 6/145 Walsh St SOUTH YARRA 3141 | \$872,000 | 07/11/2024   |
| 3   | 21/417 Toorak Rd TOORAK 3142    | \$870,000 | 05/10/2024   |