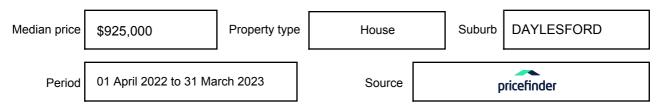

ressed as a single price, or as a price range with the difference between the upper and lower amounts not more than 10% of the lower amount.

This Statement of Information must be provided to a prospective buyer within two business days of a request and displayed at any open for inspection for the property for sale.

It is recommended that the address of the property being offered for sale be checked at

services.land.vic.gov.au/landchannel/content/addressSearch before being entered in this Statement of Information.

#### Property offered for sale

Address Including suburb and postcode

1/30 GRENVILLE STREET, DAYLESFORD, VIC 3460

#### Indicative selling price

For the meaning of this price see consumer.vic.gov.au/underquoting

Price Range:

\$820,000 to \$840,000

#### Median sale price



#### **Comparable property sales**

These are the three properties sold within five kilometres of the property for sale in the last 18 months that the estate agent or agent's representative considers to be most comparable to the property for sale.

| Address of comparable property     | Price     | Date of sale |
|------------------------------------|-----------|--------------|
| 20 FRAZER ST, DAYLESFORD, VIC 3460 | \$870,000 | 04/11/2022   |
| 88 RAGLAN ST, DAYLESFORD, VIC 3460 | \$850,000 | 28/09/2022   |
| 30 DUKE ST, DAYLESFORD, VIC 3460   | \$855,000 | 27/08/2022   |

This Statement of Information was prepared on: 19

19/05/2023