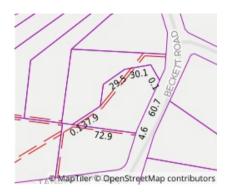

Land Size: 4047 sqm approx

**Agent Comments** 

**Indicative Selling Price** \$1,300,000 - \$1,420,000 **Median House Price** Year ending December 2021: \$1,496,000