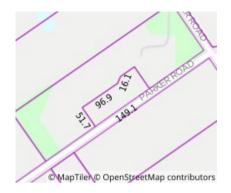

**Property Type:** Hobby Farm < 20

na (Rur)

Land Size: 8000 sqm approx

**Agent Comments** 

Indicative Selling Price \$1,470,000 - \$1,600,000 No median price available