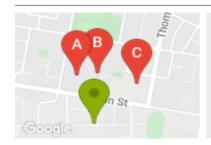

# **COMPARABLE PROPERTIES**

These are the three properties sold within five kilometres of the property for sale in the last 18 months that the estate agent or agent's representative considers to be most comparable to the property for sale.

## 33 SIMKIN DR, BENALLA, VIC 3672

Sale Price

\$143,000

Sale Date: 15/06/2020

Distance from Property: 374m

## 22 SIMKIN DR, BENALLA, VIC 3672

Sale Price

\$135,000

Sale Date: 17/06/2020

Distance from Property: 366m

# 13 LEVY CT, BENALLA, VIC 3672

Sale Price

\$155,000

Sale Date: 01/07/2020

Distance from Property: 408m