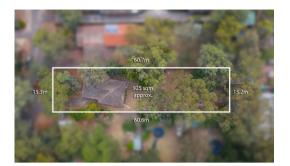

#### Property offered for sale

Address Including suburb and postcode

45 Andrews Street, Eltham Vic 3095

25/02/2021 10:16

Property Type: House (Previously Occupied - Detached) Land Size: 925 sqm approx Agent Comments

**Indicative Selling Price** \$770,000 - \$830,000 Median House Price Year ending December 2020: \$1,050,000