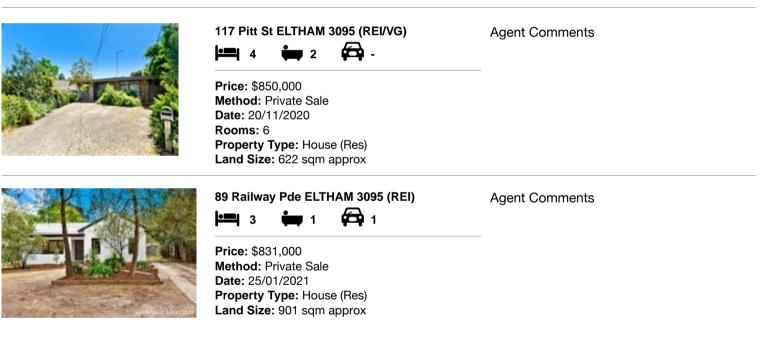

| Ade | dress of comparable property | Price     | Date of sale |
|-----|------------------------------|-----------|--------------|
| 1   | 117 Pitt St ELTHAM 3095      | \$850,000 | 20/11/2020   |
| 2   | 89 Railway Pde ELTHAM 3095   | \$831,000 | 25/01/2021   |
| 3   | 13 Grey St ELTHAM 3095       | \$830,000 | 23/12/2020   |