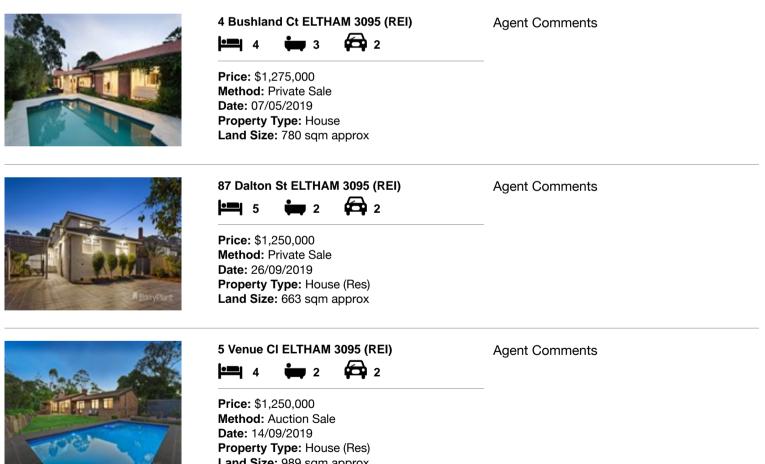

| Ado | dress of comparable property | Price       | Date of sale |
|-----|------------------------------|-------------|--------------|
| 1   | 4 Bushland Ct ELTHAM 3095    | \$1,275,000 | 07/05/2019   |
| 2   | 87 Dalton St ELTHAM 3095     | \$1,250,000 | 26/09/2019   |
| 3   | 5 Venue CI ELTHAM 3095       | \$1,250,000 | 14/09/2019   |

# **Comparable Properties**

Land Size: 989 sqm approx

Account - Jellis Craig | P: 03 9431 1222 | F: 03 9439 7192

The information contained herein is to be used as a guide only. Although every care has been taken in the preparation of the information, we stress that particulars herein are for information only and do not constitute representations by the Owners or Agent. Sales data is provided as a guide to market activity, and we do not necessarily claim to have acted as the selling agent in these transactions.