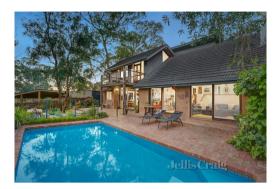

#### Property offered for sale

Address Including suburb and postcode

48 View Hill Crescent, Eltham Vic 3095

22/10/2019 10:47

Property Type: House (Res) Land Size: 933 sqm approx Agent Comments

**Indicative Selling Price** \$1,180,000 - \$1,260,000 **Median House Price** Year ending September 2019: \$905,000