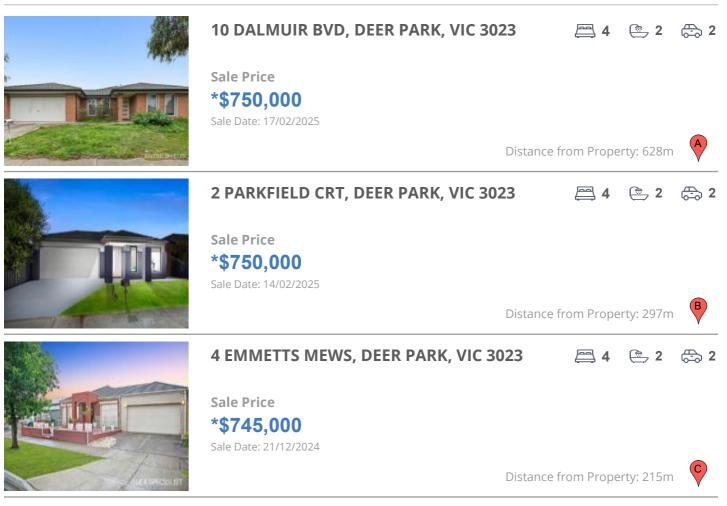

## **COMPARABLE PROPERTIES**

These are the three properties sold within two kilometres of the property for sale in the last six months that the estate agent or agents representative considers to be most comparable to the property for sale.

#### **Comparable property sales**

These are the three properties sold within two kilometres of the property for sale in the last six months that the estate agent or agents representative considers to be most comparable to the property for sale.

| Address of comparable property       | Price      | Date of sale |
|--------------------------------------|------------|--------------|
| 10 DALMUIR BVD, DEER PARK, VIC 3023  | *\$750,000 | 17/02/2025   |
| 2 PARKFIELD CRT, DEER PARK, VIC 3023 | *\$750,000 | 14/02/2025   |
| 4 EMMETTS MEWS, DEER PARK, VIC 3023  | *\$745,000 | 21/12/2024   |