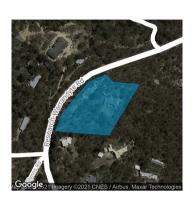

## Section 47AF of the Estate Agents Act 1980

| Prope                                       | erty offered for                                                                                                                                                                                                    | sale                                                   |                                                  |             |           |                      |                  |  |
|---------------------------------------------|---------------------------------------------------------------------------------------------------------------------------------------------------------------------------------------------------------------------|--------------------------------------------------------|--------------------------------------------------|-------------|-----------|----------------------|------------------|--|
| Address<br>Including suburb and<br>postcode |                                                                                                                                                                                                                     | 85 Research-warrandyte Road, North Warrandyte Vic 3113 |                                                  |             |           |                      |                  |  |
| Indica                                      | ative selling pr                                                                                                                                                                                                    | ice                                                    |                                                  |             |           |                      |                  |  |
| For the                                     | e meaning of this                                                                                                                                                                                                   | price see co                                           | nsumer.vic.gov.au                                | ı/underquot | ting      |                      |                  |  |
| Range between \$1,70                        |                                                                                                                                                                                                                     | 00,000                                                 | 8 \$1,800,000                                    |             | 00        |                      |                  |  |
| Media                                       | an sale price                                                                                                                                                                                                       |                                                        |                                                  |             |           |                      |                  |  |
| Median price \$1,201                        |                                                                                                                                                                                                                     | ,500 F                                                 | Property Type House Subu                         |             |           | urb North Warrandyte |                  |  |
| Period - From 01/01/2                       |                                                                                                                                                                                                                     | 2021 to                                                | 31/03/2021                                       | So          | urce REI\ | /                    |                  |  |
| Com                                         | parable propert                                                                                                                                                                                                     | y sales (*D                                            | elete A or B bel                                 | ow as app   | olicable) |                      |                  |  |
| <b>A*</b>                                   | These are the three properties sold within two kilometres of the property for sale in the last six months that the estate agent or agent's representative considers to be most comparable to the property for sale. |                                                        |                                                  |             |           |                      |                  |  |
| Address of comparable property              |                                                                                                                                                                                                                     |                                                        |                                                  |             |           | Price                | Date of sale     |  |
| 1                                           |                                                                                                                                                                                                                     |                                                        |                                                  |             |           |                      |                  |  |
| 2                                           |                                                                                                                                                                                                                     |                                                        |                                                  |             |           |                      |                  |  |
| 3                                           |                                                                                                                                                                                                                     |                                                        |                                                  |             |           |                      |                  |  |
| OR                                          |                                                                                                                                                                                                                     |                                                        |                                                  |             |           |                      |                  |  |
| В*                                          | •                                                                                                                                                                                                                   | •                                                      | representative reative reative two kilometres of | •           |           |                      | •                |  |
|                                             |                                                                                                                                                                                                                     | This Statement of Information was prepared on:         |                                                  |             |           |                      | 17/05/2021 13:56 |  |

Property Type: House Land Size: 9761 sqm approx

Agent Comments

Indicative Selling Price \$1,700,000 - \$1,800,000 Median House Price March quarter 2021: \$1,201,500