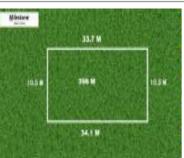

### Property offered for sale

Address Including suburb and postcode

8 UTOPIA WAY, WEIR VIEWS, VIC 3338