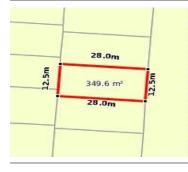

### Property offered for sale

Address Including suburb and postcode

8 UTOPIA WAY, WEIR VIEWS, VIC 3338