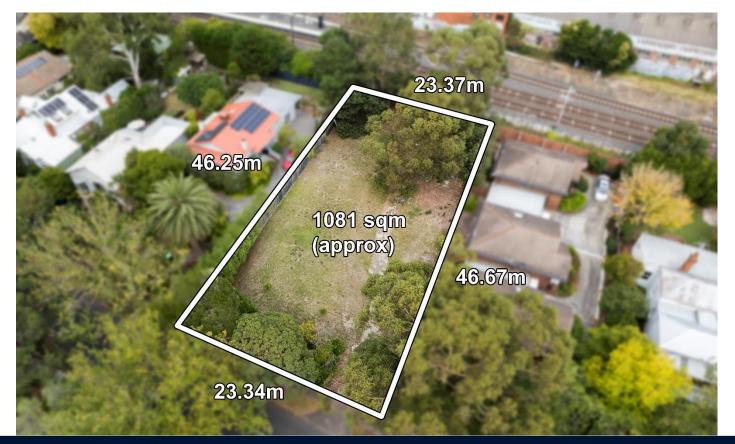

# woodards w

## 10 Kingston Road, Surrey Hills Additional information

Boroondara council Rates: \$ TBC pa (Refer S32) Water Rates: \$175pq + usage (Refer S32) Neighbourhood Residential Zone Schedule 3 Heritage Overlay 535 (Surrey Hills North Residential Precinct)

Land Size: 1081sqm approx.

#### **Terms**

10% deposit, balance 90 days or any other such terms that have been agreed to in writing by the vendor prior to auction

#### Method

Auction Saturday 14th May at 12pm

#### Chattels

Vacant land- as inspected

#### Close proximity to

**Schools** Chatham Primary- Weybridge St, Surrey Hills (950m)

Camberwell High- Prospect Hill Rd, Canterbury (1.9km)
Canterbury Girls Secondary- Mangarra Rd, Canterbury (2.4km)
Camberwell Grammar- Mont Albert Rd, Canterbury (2.4km)
Strathcona Girls G