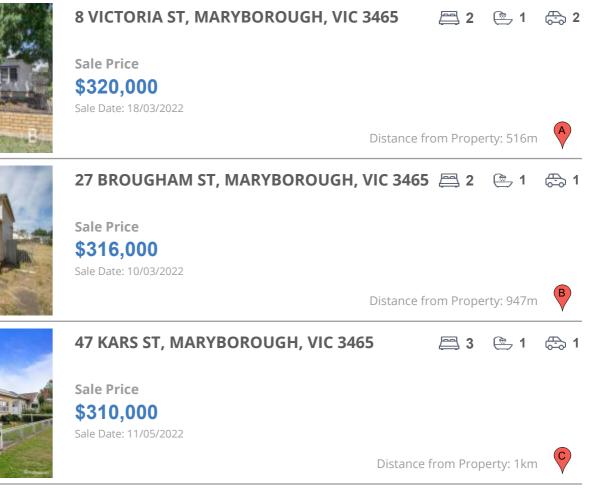

## **COMPARABLE PROPERTIES**

These are the three properties sold within five kilometres of the property for sale in the last 18 months that the estate agent or agent's representative considers to be most comparable to the property for sale.

#### **Comparable property sales**

These are the three properties sold within five kilometres of the property for sale in the last 18 months that the estate agent or agent's representative considers to be most comparable to the property for sale.

| Address of comparable property        | Price     | Date of sale |
|---------------------------------------|-----------|--------------|
| 8 VICTORIA ST, MARYBOROUGH, VIC 3465  | \$320,000 | 18/03/2022   |
| 27 BROUGHAM ST, MARYBOROUGH, VIC 3465 | \$316,000 | 10/03/2022   |
| 47 KARS ST, MARYBOROUGH, VIC 3465     | \$310,000 | 11/05/2022   |