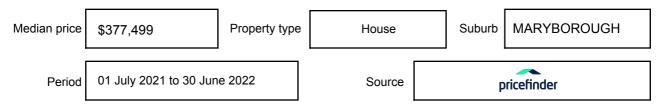

**MEDIAN SALE PRICE** 

# MARYBOROUGH, VIC, 3465

Suburb Median Sale Price (House)

\$377,499

01 July 2021 to 30 June 2022

Provided by: pricefinder

#### Median sale price