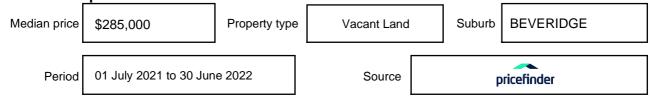

be expressed as a single price, or as a price range with the difference between the upper and lower amounts not more than 10% of the lower amount.

This Statement of Information must be provided to a prospective buyer within two business days of a request and displayed at any open for inspection for the property for sale.

It is recommended that the address of the property being offered for sale be checked at services.land.vic.gov.au/landchannel/content/addressSearch before being entered in this Statement of Information.

## Property offered for sale

Lot 751 Radiata Street Beveridge 3753

#### Address

Including suburb and postcode

### Indicative selling price

For the meaning of this price see consumer.vic.gov.au/underquoting

\$330,000 to \$350,000 Price Range:

## Median sale price



# Comparable property sales

The estate agent or agent's representative reasonably believes that fewer than three comparable properties were sold within five kilometres of the property for sale in the last 18 months.

| Address of comparable property       | Price     | Date of sale |
|--------------------------------------|-----------|--------------|
| 211 Arrowsmith Street Beveridge 3753 | \$330,000 | 23/03/2022   |
| 17 Lilypilly Road Beveridge 3753     | \$365,000 | 23/05/2022   |