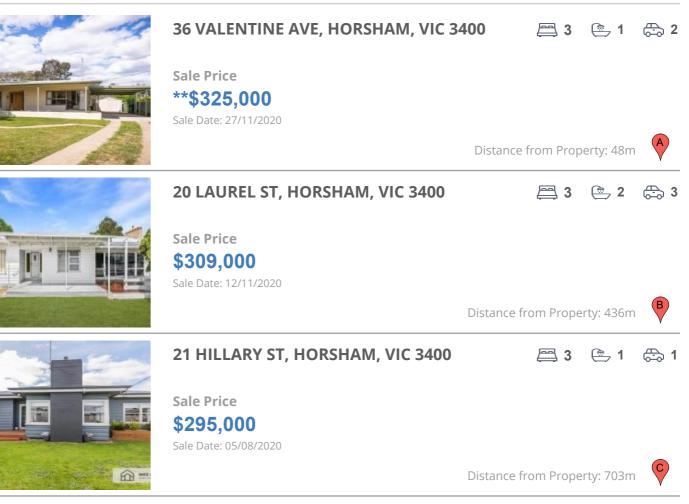

## **COMPARABLE PROPERTIES**

These are the three properties sold within five kilometres of the property for sale in the last 18 months that the estate agent or agent's representative considers to be most comparable to the property for sale.