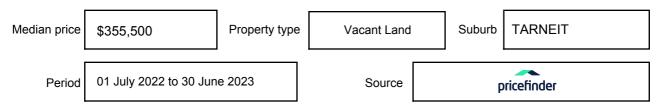

on may be expressed as a single price, or as a price range with the difference between the upper and lower amounts not more than 10% of the lower amount.

This Statement of Information must be provided to a prospective buyer within two business days of a request and displayed at any open for inspection for the property for sale.

It is recommended that the address of the property being offered for sale be checked at

services.land.vic.gov.au/landchannel/content/addressSearch before being entered in this Statement of Information.

## Property offered for sale

Address Including suburb and postcode

6 ELOARA STREET, TARNEIT, VIC 3029

## Indicative selling price

For the meaning of this price see consumer.vic.gov.au/underquoting

Price Range:

\$400,000 to \$420,000

#### Median sale price



#### **Comparable property sales**

These are the three properties sold within two kilometres of the property for sale in the last six months that the estate agent or agent's representative considers to be most comparable to the property for sale.

| Address of comparable property       | Price      | Date of sale |
|--------------------------------------|------------|--------------|
| 29 BLAIRMONT CRES, TARNEIT, VIC 3029 | \$400,000  | 11/06/2023   |
| 19 NARRABEEN ST, TARNEIT, VIC 3029   | \$455,000  | 04/05/2023   |
| 44, TARNEIT, VIC 3029                | *\$420,000 | 12/09/2023   |

This Statement of Information was prepared on: 27

27/09/2023