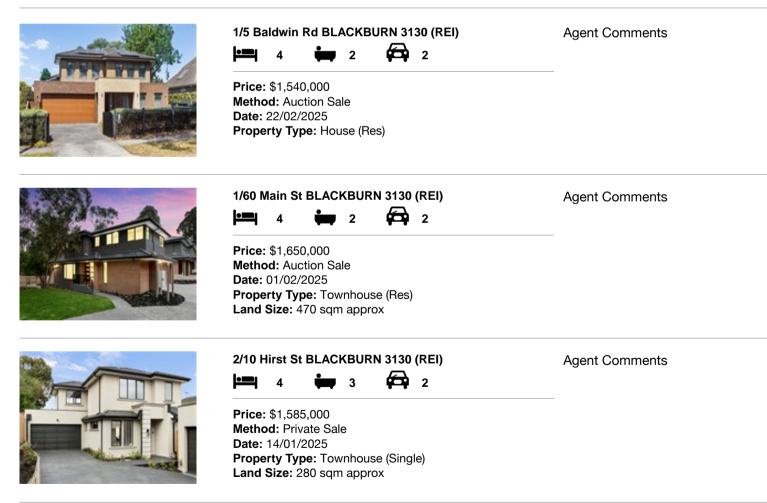

| Ad | dress of comparable property  | Price       | Date of sale |
|----|-------------------------------|-------------|--------------|
| 1  | 1/5 Baldwin Rd BLACKBURN 3130 | \$1,540,000 | 22/02/2025   |
| 2  | 1/60 Main St BLACKBURN 3130   | \$1,650,000 | 01/02/2025   |
| 3  | 2/10 Hirst St BLACKBURN 3130  | \$1,585,000 | 14/01/2025   |

## **Comparable Properties**