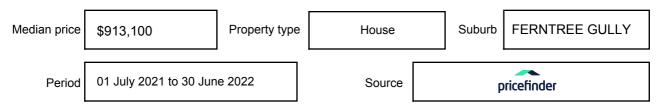

expressed as a single price, or as a price range with the difference between the upper and lower amounts not more than 10% of the lower amount.

This Statement of Information must be provided to a prospective buyer within two business days of a request and displayed at any open for inspection for the property for sale.

It is recommended that the address of the property being offered for sale be checked at

services.land.vic.gov.au/landchannel/content/addressSearch before being entered in this Statement of Information.

## Property offered for sale

Address Including suburb and postcode

17 CINEREA AVENUE, FERNTREE GULLY, VIC 3156

## Indicative selling price

For the meaning of this price see consumer.vic.gov.au/underquoting

Price Range:

\$850,000 to \$935,000

#### Median sale price



#### **Comparable property sales**

These are the three properties sold within two kilometres of the property for sale in the last six months that the estate agent or agent's representative considers to be most comparable to the property for sale.

| Address of comparable property         | Price      | Date of sale |
|----------------------------------------|------------|--------------|
| 5 AVON CRT, FERNTREE GULLY, VIC 3156   | \$900,000  | 30/04/2022   |
| 60 NORVEL RD, FERNTREE GULLY, VIC 3156 | *\$920,000 | 01/07/2022   |
| 11 TYNHAM CL, FERNTREE GULLY, VIC 3156 | *\$946,000 | 23/07/2022   |

This Statement of Information was prepared on: 26