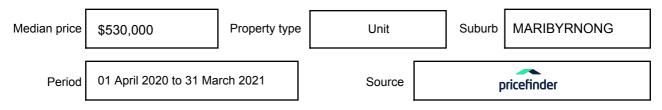

expressed as a single price, or as a price range with the difference between the upper and lower amounts not more than 10% of the lower amount.

This Statement of Information must be provided to a prospective buyer within two business days of a request and displayed at any open for inspection for the property for sale.

It is recommended that the address of the property being offered for sale be checked at

services.land.vic.gov.au/landchannel/content/addressSearch before being entered in this Statement of Information.

### Property offered for sale

Address Including suburb and postcode

205/8 HORIZON DRIVE, MARIBYRNONG, VIC 3032

### Indicative selling price

For the meaning of this price see consumer.vic.gov.au/underquoting

Price Range:

\$500,000 to \$540,000

#### Median sale price



#### **Comparable property sales**

These are the three properties sold within two kilometres of the property for sale in the last six months that the estate agent or agent's representative considers to be most comparable to the property for sale.

| Address of comparable property             | Price      | Date of sale |
|--------------------------------------------|------------|--------------|
| 201/58 LA SCALA AVE, MARIBYRNONG, VIC 3032 | *\$528,000 | 05/05/2021   |
| 106/8 HORIZON DR, MARIBYRNONG, VIC 3032    | \$530,000  | 12/03/2021   |
| 308/8 HORIZON DR, MARIBYRNONG, VIC 3032    | \$510,000  | 20/01/2021   |

This Statement of Information was prepared on: 27