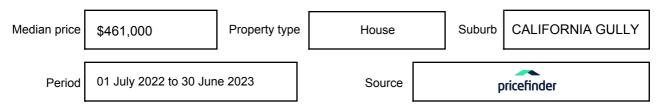

xpressed as a single price, or as a price range with the difference between the upper and lower amounts not more than 10% of the lower amount.

This Statement of Information must be provided to a prospective buyer within two business days of a request and displayed at any open for inspection for the property for sale.

It is recommended that the address of the property being offered for sale be checked at

services.land.vic.gov.au/landchannel/content/addressSearch before being entered in this Statement of Information.

### Property offered for sale

Address Including suburb and postcode

12 FIRTH STREET, CALIFORNIA GULLY, VIC 3556

### Indicative selling price

For the meaning of this price see consumer.vic.gov.au/underquoting

Price Range:

\$495,000 to \$530,000

#### Median sale price



#### **Comparable property sales**

These are the three properties sold within five kilometres of the property for sale in the last 18 months that the estate agent or agent's representative considers to be most comparable to the property for sale.

| Address of comparable property         | Price      | Date of sale |
|----------------------------------------|------------|--------------|
| 10 ROSE ST, CALIFORNIA GULLY, VIC 3556 | *\$520,000 | 05/07/2023   |
| 13A BLACK ST, LONG GULLY, VIC 3550     | *\$519,000 | 30/06/2023   |
| 4 INGLETON ST, LONG GULLY, VIC 3550    | \$490,000  | 27/05/2023   |

This Statement of Information was prepared on: 26