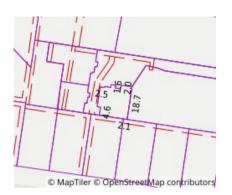

02/04/2020 08:44

Property Type: House Land Size: 299.458 sqm approx Agent Comments Indicative Selling Price \$1,000,000 - \$1,100,000 Median House Price December quarter 2019: \$1,278,000