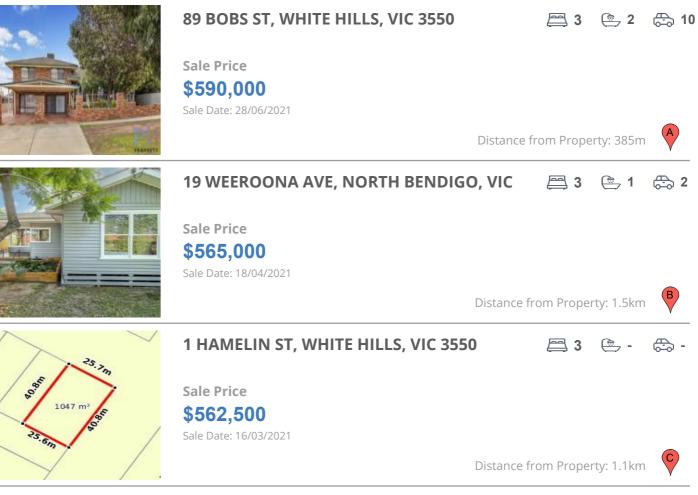

#### **Comparable property sales**

These are the three properties sold within five kilometres of the property for sale in the last 18 months that the estate agent or agent's representative considers to be most comparable to the property for sale.

| Address of comparable property           | Price     | Date of sale |
|------------------------------------------|-----------|--------------|
| 89 BOBS ST, WHITE HILLS, VIC 3550        | \$590,000 | 28/06/2021   |
| 19 WEEROONA AVE, NORTH BENDIGO, VIC 3550 | \$565,000 | 18/04/2021   |
| 1 HAMELIN ST, WHITE HILLS, VIC 3550      | \$562,500 | 16/03/2021   |