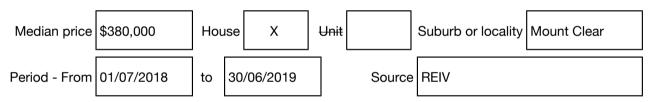

#### Median sale price

37 Lucia Crescent, Mount Clear Vic 3350

Rooms: Property Type: Agent Comments Nathan Baker 03 5330 0500 0439 302 288 nathan@ballaratpropertygroup.com.au

> Indicative Selling Price \$389,000 - \$409,000 Median House Price Year ending June 2019: \$380,000