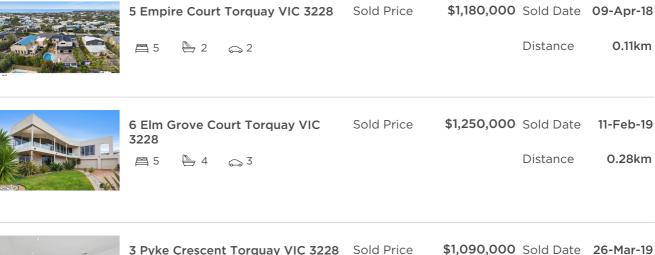

| Address of comparable property     | Price       | Date of sale |  |
|------------------------------------|-------------|--------------|--|
| 5 Empire Court Torquay VIC 3228    | \$1,180,000 | 09-Apr-18    |  |
| 6 Elm Grove Court Torquay VIC 3228 | \$1,250,000 | 11-Feb-19    |  |
| 3 Pyke Crescent Torquay VIC 3228   | \$1,090,000 | 26-Mar-19    |  |