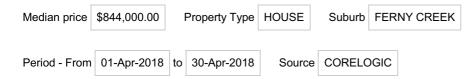

# **Statement of Information**

Single residential property located outside the Melbourne metropolitan area

Sections 47AF of the Estate Agents Act 1980

#### Property offered for sale

#### **Address**

Including suburb and postcode

5 BREEN TERRACE Ferny Creek, 3786

### Indicative selling price

For the meaning of this price see consumer.vic.gov.au/underquoting.

Range between \$830,000.00 & \$895,000.00

## Median sale price



### Comparable property sales

These are the three properties sold within five kilometres of the property for sale in the last 18 months that the estate agent or agent's representative considers to be most comparable to the property for sale.

|   | Address of comparable property   | Price          | Date of sale |
|---|----------------------------------|----------------|--------------|
| 1 | 127 MOUNT DANDENONG TOURIST ROAD | \$1,210,000.00 | 20-Jun-2018  |
| 2 | 63 ONE TREE HILL ROAD            | \$980,000.00   | 05-Dec-2017  |
| 3 | 34 BREEN TERRACE                 | \$1,068,888.00 | 17-Oct-2017  |

This statement of information was prepared on 02-Aug-2021 at 3:07:11 PM EST