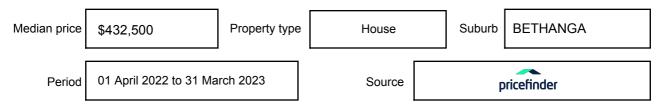

Information may be expressed as a single price, or as a price range with the difference between the upper and lower amounts not more than 10% of the lower amount.

This Statement of Information must be provided to a prospective buyer within two business days of a request and displayed at any open for inspection for the property for sale.

It is recommended that the address of the property being offered for sale be checked at

services.land.vic.gov.au/landchannel/content/addressSearch before being entered in this Statement of Information.

### Property offered for sale

Address Including suburb and postcode

851 LAKE ROAD, BETHANGA, VIC 3691

### Indicative selling price

For the meaning of this price see consumer.vic.gov.au/underquoting

Single Price:

\$1,350,000

#### Median sale price



#### **Comparable property sales**

The estate agent or agent's representative reasonably believes that fewer than three comparable properties were sold within five kilometres of the property for sale in the last 18 months.