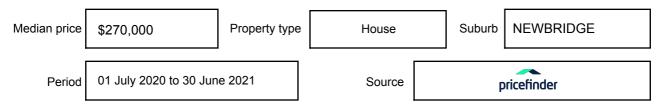

formation may be expressed as a single price, or as a price range with the difference between the upper and lower amounts not more than 10% of the lower amount.

This Statement of Information must be provided to a prospective buyer within two business days of a request and displayed at any open for inspection for the property for sale.

It is recommended that the address of the property being offered for sale be checked at

services.land.vic.gov.au/landchannel/content/addressSearch before being entered in this Statement of Information.

### Property offered for sale

Address Including suburb and postcode

32 MARKET STREET, NEWBRIDGE, VIC 3551

### Indicative selling price

For the meaning of this price see consumer.vic.gov.au/underquoting

Single Price:

\$339,000

#### Median sale price



#### **Comparable property sales**

The estate agent or agent's representative reasonably believes that fewer than three comparable properties were sold within five kilometres of the property for sale in the last 18 months.

| Address of comparable property      | Price     | Date of sale |
|-------------------------------------|-----------|--------------|
| 31 GIFFARD ST, NEWBRIDGE, VIC 3551  | \$345,000 | 09/02/2021   |
| 28 TWIGGS LANE, NEWBRIDGE, VIC 3551 | \$343,000 | 20/08/2020   |

This Statement of Information was prepared on: 06/09/2021