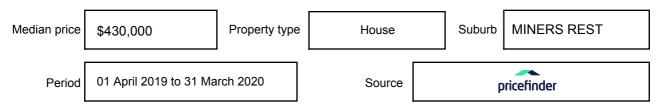

be expressed as a single price, or as a price range with the difference between the upper and lower amounts not more than 10% of the lower amount.

This Statement of Information must be provided to a prospective buyer within two business days of a request and displayed at any open for inspection for the property for sale.

It is recommended that the address of the property being offered for sale be checked at

services.land.vic.gov.au/landchannel/content/addressSearch before being entered in this Statement of Information.

### Property offered for sale

Address Including suburb and postcode

16 FLEWIN AVENUE, MINERS REST, VIC 3352

### Indicative selling price

For the meaning of this price see consumer.vic.gov.au/underquoting

Price Range:

\$425,000 to \$440,000

#### Median sale price



#### **Comparable property sales**

These are the three properties sold within five kilometres of the property for sale in the last 18 months that the estate agent or agent's representative considers to be most comparable to the property for sale.

| Address of comparable property       | Price     | Date of sale |
|--------------------------------------|-----------|--------------|
| 68 HOWE ST, MINERS REST, VIC 3352    | \$428,000 | 19/06/2019   |
| 18 CROMIE ST, MINERS REST, VIC 3352  | \$440,000 | 17/06/2019   |
| 28 FLEWIN AVE, MINERS REST, VIC 3352 | \$426,000 | 07/06/2019   |

This Statement of Information was prepared on: 28/

28/04/2020