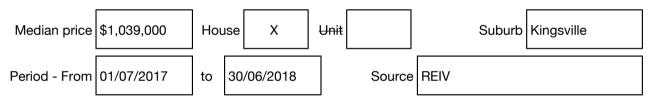

#### Median sale price

> Indicative Selling Price \$1,000,000 - \$1,100,000 Median House Price Year ending June 2018: \$1,039,000