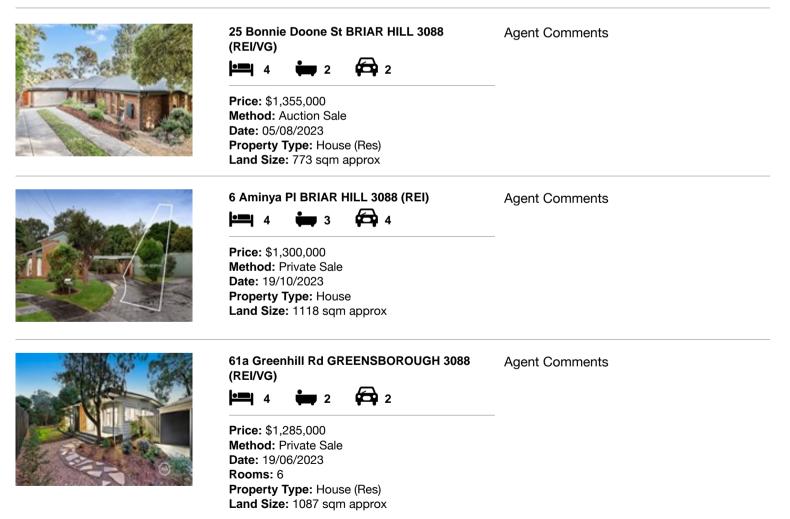

### Comparable property sales (\*Delete A or B below as applicable)

A\* These are the three properties sold within two kilometres of the property for sale in the last six months that the estate agent or agent's representative considers to be most comparable to the property for sale.

| Ado | dress of comparable property        | Price       | Date of sale |
|-----|-------------------------------------|-------------|--------------|
| 1   | 25 Bonnie Doone St BRIAR HILL 3088  | \$1,355,000 | 05/08/2023   |
| 2   | 6 Aminya PI BRIAR HILL 3088         | \$1,300,000 | 19/10/2023   |
| 3   | 61a Greenhill Rd GREENSBOROUGH 3088 | \$1,285,000 | 19/06/2023   |