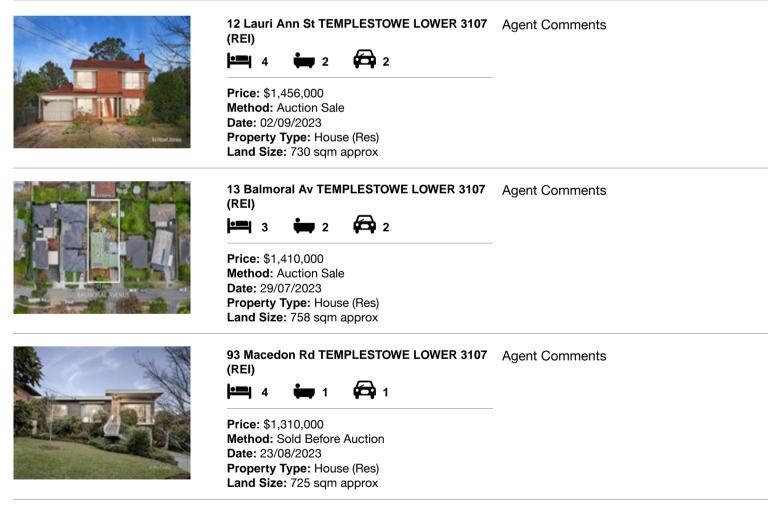

### Comparable property sales (\*Delete A or B below as applicable)

A\* These are the three properties sold within two kilometres of the property for sale in the last six months that the estate agent or agent's representative considers to be most comparable to the property for sale.

| Ado | dress of comparable property           | Price       | Date of sale |
|-----|----------------------------------------|-------------|--------------|
| 1   | 12 Lauri Ann St TEMPLESTOWE LOWER 3107 | \$1,456,000 | 02/09/2023   |
| 2   | 13 Balmoral Av TEMPLESTOWE LOWER 3107  | \$1,410,000 | 29/07/2023   |
| 3   | 93 Macedon Rd TEMPLESTOWE LOWER 3107   | \$1,310,000 | 23/08/2023   |