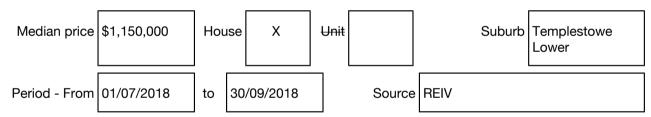

#### Median sale price

## BarryPlant

Rooms: Property Type: House Land Size: 656 sqm approx Agent Comments Mark Di Giulio 9842 8888 0407 863 179 mdigiulio@barryplant.com.au

Indicative Selling Price \$890,000 - \$950,000 Median House Price September quarter 2018: \$1,150,000