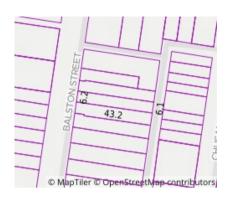

#### Property offered for sale

Address Including suburb and postcode

6a Balston Street, Balaclava Vic 3183

26/02/2020 09:54

Rooms: 5 Property Type: House (Res) Land Size: 275 sqm approx Agent Comments Claudio Perruzza 9536 9230 0412 304 152 cperruzza@bigginscott.com.au

Indicative Selling Price \$1,350,000 - \$1,450,000 Median House Price December quarter 2019: \$1,450,000