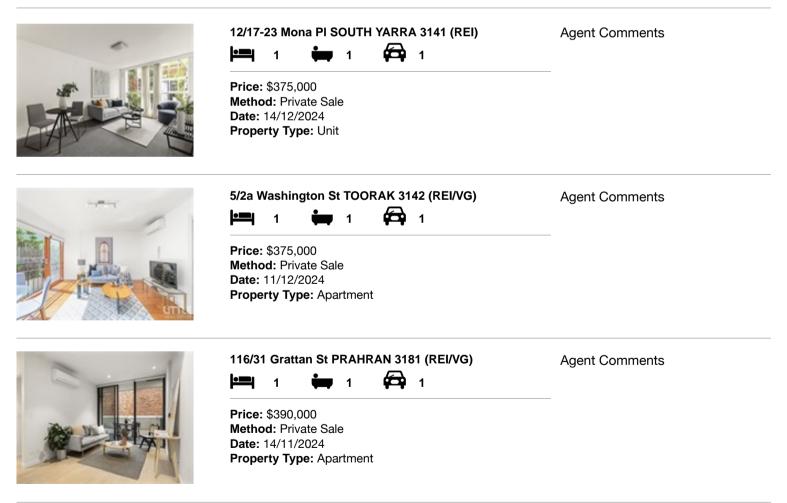

#### Comparable property sales (\*Delete A or B below as applicable)

A\* These are the three properties sold within two kilometres of the property for sale in the last six months that the estate agent or agent's representative considers to be most comparable to the property for sale.

| Ado | dress of comparable property      | Price     | Date of sale |
|-----|-----------------------------------|-----------|--------------|
| 1   | 12/17-23 Mona PI SOUTH YARRA 3141 | \$375,000 | 14/12/2024   |
| 2   | 5/2a Washington St TOORAK 3142    | \$375,000 | 11/12/2024   |
| 3   | 116/31 Grattan St PRAHRAN 3181    | \$390,000 | 14/11/2024   |